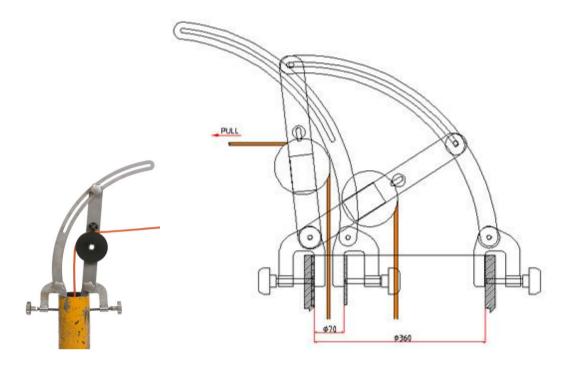

## Description

The SM-201 is an adapter that allow to be mounted on pipes of 70 to 360 mm, and can replace a tripod.

The system consists of a cable sheave with a sealed splash proof sensor and a text generator unit. The text generator, integrated in the controller, mixes the video signal from the camera with the digital data from the sheave sensor. The result is a video signal with the indication of the cable lengthon the screen. The settings of the text generator can be changed by a keyboard.