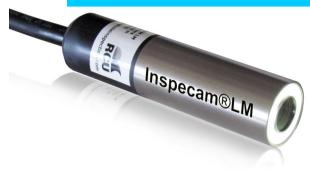

# Inspecam<sub>®</sub> LM

# Mini camera

Miniature camera developed for down view surveys of small boreholes and water wells, from 35 to 100 mm in diameter.

The Inspecam LM is waterproof 1 MPa (10 bar)

### **MECHANICAL**

Housing Stainless steel 304 Windows BK7 Borosilicate glass

Diameter 30 mm
Length 130 mm
Weight in air 290 grams
Weight in water 190 grams