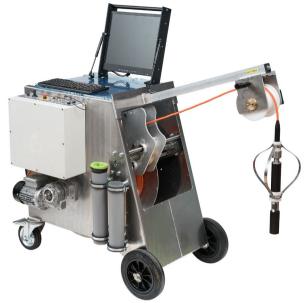

## MIS-330-500-1000

Motorized Inspection Systems

Compact portable inspection unit composed by an electric winch, camera and controller. The MIS series can be used with Inspecam LX for general inspections or Inspecam R Dual if more detailed survey about the wall of the borehole or well is necessary.

### **FEATURES**

Cameras: Inspecam R Dual / LX / L

4 wheeled cart yes (W suffix)

Powder painted plate yes

Aluminium plate (optional) yes (A suffix)
Cable (strength 500 kg) 330 m
Supply 230V or 120V choose
Supply 12V (Inverter) option
Variable speed motor yes

#### **CONTROLLER**

Attached to the winch
Impact resistant case
Cable counter
Sun readable 17" LCD
Mini DVR SD card
Laptop\* as DVR

C suffix
P suffix
yes
yes
yes
option