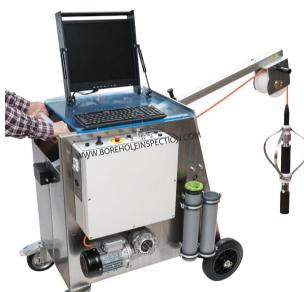

## MIS-330-500-1000

Motorized Inspection Systems

Compact portable inspection unit composed by an electric winch, camera and controller. The MIS series can be used with Inspecam LX for general inspections or Inspecam R Dual if more detailed survey about the wall of the borehole or well is necessary.

### **FEATURES**

Cameras: Inspecam R Dual / LX / L

4 wheeled cart yes (W suffix)

Powder painted plate yes

Aluminium plate (optional) yes (A suffix)
Cable (strength 500 kg) 330 m
Supply 230V or 120V choose
Supply 12V (Inverter) option
Variable speed motor yes

#### **CONTROLLER**

Attached to the winch
Impact resistant case
Cable counter
Sun readable 17" LCD
Mini DVR SD card
Laptop\* as DVR

C suffix
P suffix
yes
yes
yes
option