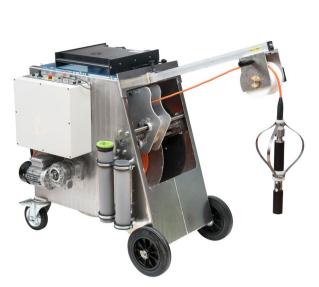

## MIS-330-500-1000

Motorized Inspection Systems

Compact portable inspection unit composed by an electric winch, camera and controller. The MIS series can be used with Inspecam LX for general inspections or Inspecam R Dual if more detailed survey about the wall of the borehole or well is necessary.

### **FEATURES**

Cameras: Inspecam R Dual / LX / L

4 wheeled cart yes (W suffix)

Powder painted plate yes

Aluminium plate (optional) yes (A suffix)
Cable (strength 500 kg) 330 m
Supply 230V or 120V choose
Supply 12V (Inverter) option
Variable speed motor yes

#### **CONTROLLER**

Attached to the winch
Impact resistant case
Cable counter
Sun readable 17" LCD
Mini DVR SD card
Laptop\* as DVR

C suffix
P suffix
yes
yes
yes
option