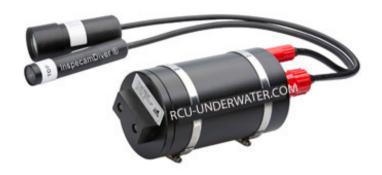

## **Control Box WP**

## **Compact & Powerful Underwater Station**

## **FEATURES**

Sturdy underwater stations for cameras, lights and oceanographic instruments. The CBX-WP is normally equipped with power supply, light controller, single or multichannel recorder and other customizable parts and functions.

It can be connected to cameras, lights and instruments by cables and connectors. The CBX-WP is a stable and reliable station, suitable to be fixed on movable parts, for example trawlers, fishing nets and ROVs.

Easy to operate and to play the video / or transfer the data to a pc.

| MODEL  | MATERIAL                  | SIZE (mm)  | RATED DEPTH (m) |
|--------|---------------------------|------------|-----------------|
| TYPE 1 | POM (Polyoximethilene)    | ø100 x 230 | 100             |
| TYPE 2 | POM or hard anodized alum | ø110 x 230 | 400             |
| TYPE 3 | POM or hard anodized alum | ø160 x 270 | 1500            |
| TYPE 4 | SS or Hard anodized alum  | ø150 x 350 | 5000            |