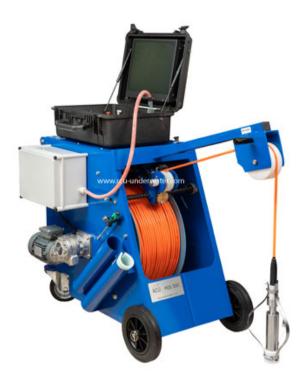

## **MIS 500 PW**

Motorized Inspection Systems

Compact portable inspection unit composed by an electric winch, camera and controller.

## **FEATURES**

Cameras (Choose one or more)
Inspecam LX, down view yes
Inspecam R Dual, down+side view yes

4 wheeled cart W suffix 2 wheeled cart H suffix Powder painted steel plate yes

Cable, strength 500 kg (1100 lb) 500 m (1640 ft)

Supply 230V or 120V option
Supply 12V (Inverter) option
Variable speed motor yes
Wind level Automatic

Max speed m/min 20 Emergency crank yes

## **CONTROLLER**

Impact resistant case P suffix
Cable counter yes
Sunlight readable 17" LCD yes
Mini DVR SD card yes