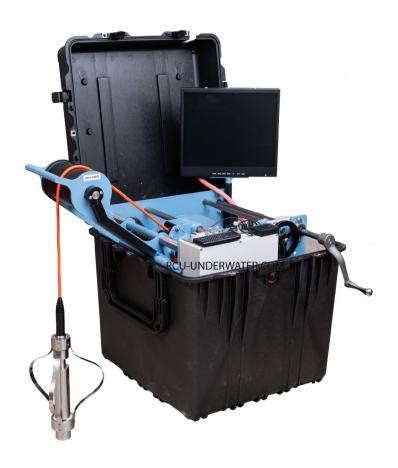

## **HDS 300**

Portable complete inspection system composed by a ruggy manual winch, camera and controller. All parts and accessories are contained in the case.

## **FEATURES**

Case Rugged shockproof polypropylene.

Winch Manual driven with reduction & disc brake.

Winding Automatic, by reversing screw.

Monitor Sunlight readable 17"

Capacity 300 m KEVLAR reinforced cable, strength 500 kg

Size 67 x 67 x 64 cm

Weight 104 kg

Supply 12V or 100-240V

Recording DVR with SD card, USB video converter included.

Counter Cable counter on screen.

Text Generator Integrated.

Centralizer Adjustable from 100 to 500 mm diameters.

CAMERA Inspecam LX

**OPTIONALS** GPS overlay.