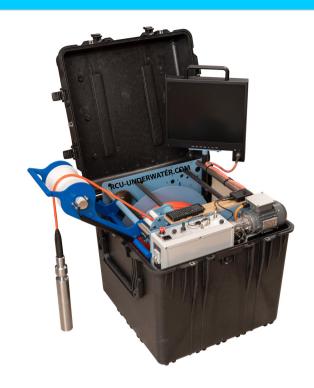

## **MDS 300**

Portable complete inspection system composed by a motor drive winch, camera and controller in a ruggy case.

## **FEATURES**

Case Rugged shockproof polypropylene.

Winch Motor drive, 120W controlled by programmable inverter.

Speed 27 meter/min (at middle diameter of the drum)

Winding Automatic, by reversing screw.
Monitor Sunlight readable LCD 17"

Capacity 300 m reinforced kevlar cable, strength 500 kg.

Size 67 x 67 x 64 cm

Weight 120 kg

Supply Available voltages: 120 or 230V

Recording DVR with SD card.
Counter Cable counter on screen.
Text Generator Integrated, mini keyboard incl.

CAMERA Inspecam LX

**OPTIONALS** GPS overlay.

12V supply by external inverter 12/230V.

4 wheels.