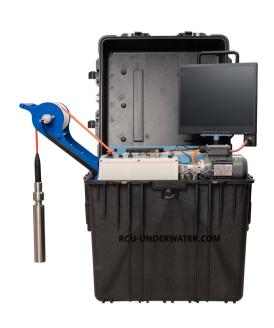

## **MDS 300**

Portable complete inspection system composed by a motor drive winch, camera and controller in a ruggy case.

## **FEATURES**

Case Rugged shockproof polypropylene.

Winch Motor drive, 120W controlled by programmable inverter.

Speed 27 meter/min (at middle diameter of the drum)

Winding Automatic, by reversing screw.
Monitor Sunlight readable LCD 17"

Capacity 300 m reinforced kevlar cable, strength 500 kg.

Size 67 x 67 x 64 cm

Weight 120 kg

Supply Available voltages: 120 or 230V

Recording DVR with SD card.
Counter Cable counter on screen.
Text Generator Integrated, mini keyboard incl.

CAMERA Inspecam LX

**OPTIONALS** GPS overlay.

12V supply by external inverter 12/230V.

4 wheels.