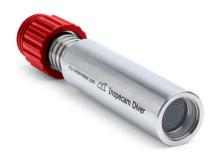

# **Inspecam**® Diver

# **Camera for General Purposes**

### **MECHANICAL**

Housing Hard anodized alum 6061 AISI 316 steel Titanium Port Borosilicate BK7 glass

Diameter 30 mm

Length (excl. Conn) 130 mm

Weight in air 220 g 450 g 375 g Weight in water 130 g 310 g 193 g

## CONNECTOR

Type BH4M or MCBH4M Other types available.