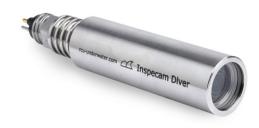

# **Inspecam**® Diver

# **Camera for General Purposes**

### **MECHANICAL**

Housing Hard anodized alum 6061 AISI 316 steel Titanium Port Borosilicate BK7 glass

Diameter 30 mm

Length (excl. Conn) 130 mm

Weight in air 220 g 450 g 375 g Weight in water 130 g 310 g 193 g

## CONNECTOR

Type BH4M or MCBH4M Other types available.