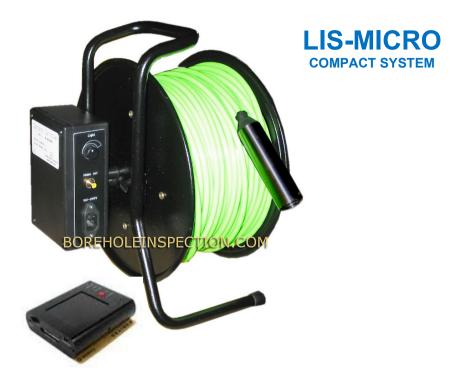

## **Borehole Inspection**

Compact inspection system for shallow boreholes, composed by a manual winch, 50 m or 100 m cable and camera.

## FEATURES

-Manual winch with attached controller.

- -Camera with high power LED.
- -50 m or 100 m cable
- -10 m cord with clips to supply with a 12V battery. (12V battery not included)

## SPECIFICATIONS

CAMERA -Minimum illumination: 0.05 lux -Horizontal resolution: 700 TVL (4:3) or HD camera 2 MP as optional. -High power LED engine 7 Watt -Stainless steel with sturdy connector. -Waterproof at 50 bar (5 MPa) WINCH -Manual operated, with brake and slip rings. CABLE -Kevlar reinforced, breaking pulling: + 500 kg. CONTROLLER -Impact resistant box attached to the winch. -Video out. Light dimmor

- -Light dimmer.
- -Recorder with 5" monitor and micro SD card.

Optionals: Integrated battery for 2 hours operation.