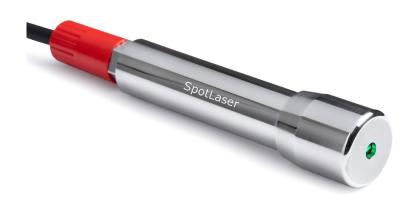

# SpotLaser Compact Laser Pointer

The SpotLaser pointers can be used as measuring device together with underwater cameras, typically by two parallel-mounted lasers.

#### **MECHANICAL**

Housing Stainless steel AISI 316L or Titanium 6AL-4

Window Borosilicate glass BK7

Connector MCBH2M
Length /Diameter 138/34-27 mm
Weight in air 550 gram
Weight in water 370 gram