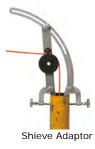

### Portable Inspection Systems

- -Portable reel w/ 100 m cable & camera
- -4 hours operation with full charged battery
- -Can be used with Sheave Adapter or Tripod TP 200 -Centralizer

#### REEL

-Constructed on a frame with transport wheels -Balls bearings -Brake with 2 pads

#### CABLE

-Heavy duty aramid reinforced, strength: 500 kg

#### CONTROLLER

- -Pelican case
- -10.1" touch LCD or 17"LCD as optional
- -DVR with microphone
- -Light dimmer
- -Counter on screen & text generator \*