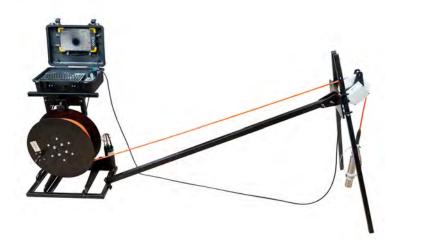

### Portable Inspection Systems

- -Portable reel w/ 100 m cable & camera
- -4 hours operation with full charged battery
- -Can be used with Sheave Adapter or Tripod TP 200 -Centralizer