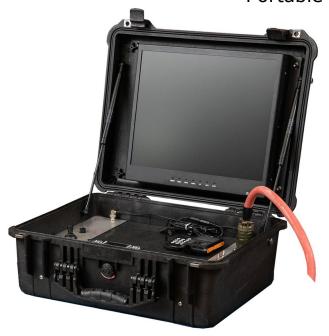

## **Control Box GA**

Portable Station

All around portable controller for cameras, lights and instruments, built in an impact resistant case. Suitable for use on board or in a vehicle. (Laptop not included) Fully customizable.

## **General Features**

- -Monitoring and recording
- -Sunlight 15.6" (16:9 format) or 17" (4:3 format) readable LCD
- -Umbilical input
- -Video out
- -Supply for lights & lasers
- -Light dimmer

## **Customizable options**

- -Mini DVR SD card or DVR with HDD
- -Text overlay
- -Cable length, pressure, temperature measuring.
- -GPS text overlay (lat, long, altitude, speed & time)
- -RCD Residual Current Device
- -Power supply 100-240 or 24V or 12V