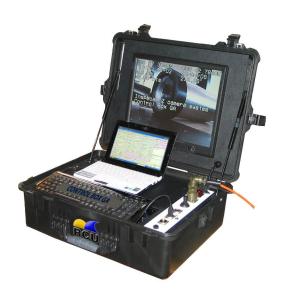

## **Control Box GA**

Portable Station

All around portable controller for cameras, lights and instruments, built in an impact resistant case. Suitable for use on board or in a vehicle. (Laptop not included) Fully customizable.

## **General Features**

- -Monitoring and recording
- -Sunlight 15.6" (16:9 format) or 17" (4:3 format) readable LCD
- -Umbilical input
- -Video out
- -Supply for lights & lasers
- -Light dimmer

## **Customizable options**

- -Mini DVR SD card or DVR with HDD
- -Text overlay
- -Cable length, pressure, temperature measuring.
- -GPS text overlay (lat, long, altitude, speed & time)
- -RCD Residual Current Device
- -Power supply 100-240 or 24V or 12V